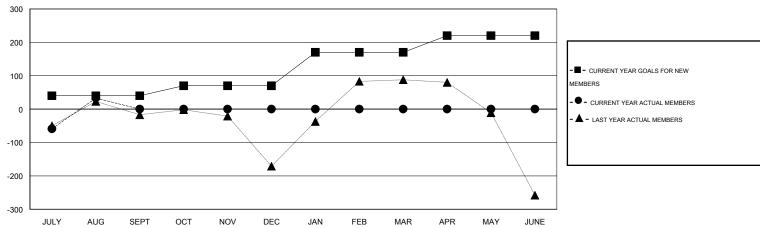

#### GOALS AND ACTUAL MEMBERS CUMULATIVE

| DROPPED CLUBS: 1  DROPPED MEMBERS |        | 58 CLUBS OF 149 ADDED 1 OR MORE<br>NEW MEMBERS | GENDER DISTRIBUTION  MALE 5,486 (80  FEMALE 1,355 (19 | •     |
|-----------------------------------|--------|------------------------------------------------|-------------------------------------------------------|-------|
| DECEASED CLUB CANCELLED           | 3<br>0 | CLICK HERE FOR HEALTH ASSESSMENT DATA          | FAMILY UNIT MEMBERS                                   | 2,769 |
| OTHER                             | 217    |                                                | HEAD OF HOUSEHOLD                                     | 1,142 |
| TOTAL                             | 220    |                                                | NON-HEAD OF HOUSEHOLD                                 | 1,627 |