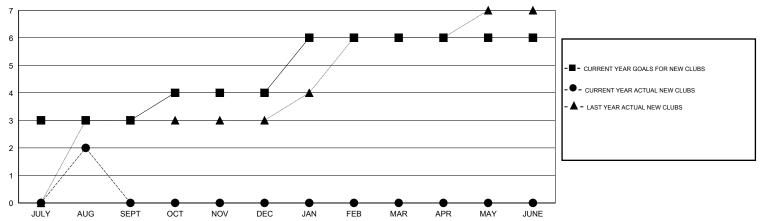

| 0                   | 0                          | 0                           | OCT/NOV/DEC           | 30                 | 0                                | 0                            | 0                           |
| JAN/FEB/MAR   | 2                | 0                   | 0                          | 0                           | JAN/FEB/MAR           | 100                | 0                                | 0                            | 0                           |
| APR/MAY/JUNE  | 0                | 0                   | 0                          | 0                           | APR/MAY/JUNE          | 50                 | 0                                | 0                            | 0                           |

#### GOALS AND ACTUAL NEW CLUBS CUMULATIVE



#### GOALS AND ACTUAL MEMBERS CUMULATIVE



| DROPPED CLUBS: 1  DROPPED MEMBERS |        | 58 CLUBS OF 149 ADDED 1 OR MORE<br>NEW MEMBERS | GENDER DISTRIBUTION  MALE 5,486 (80  FEMALE 1,355 (19 | •     |
|-----------------------------------|--------|------------------------------------------------|-------------------------------------------------------|-------|
| DECEASED CLUB CANCELLED           | 3<br>0 | CLICK HERE FOR HEALTH ASSESSMENT DATA          | FAMILY UNIT MEMBERS                                   | 2,769 |
| OTHER                             | 217    |                                                | HEAD OF HOUSEHOLD                                     | 1,142 |
| TOTAL                             | 220    |                                                | NON-HEAD OF HOUSEH